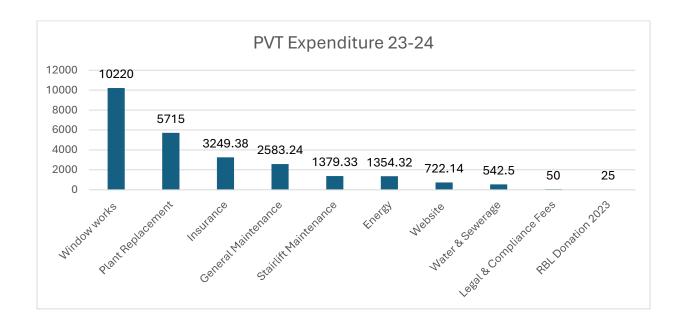

#### Works and repairs:

The largest single expenditure in this period was the cost to repair and reinstate the windows in the original part of the hall - £10220

The Chiller unit and the dishwasher were also replaced, £3375 and £2340 respectively.

#### Income and Expenditure

The main contributors and costs are show below, full analysis is shown the appendices to the report.

## Appendix 1 – Pilton Village Trust Expenditure FY 22-23

| Date       | Customer / Supplier               | Sub Category                      | Amount            |
|------------|-----------------------------------|-----------------------------------|-------------------|
| 19/10/2023 | Jet set socials                   | oct website                       | 11.25             |
| 24/10/2023 | Eon - electric                    | Electricity DD                    | 137.86            |
| 10/11/2023 | door lock fitting                 | D. Drew – door locks              | 67.86             |
| 13/11/2023 | Jet set socials                   | Nov website                       | 15.00             |
| 21/11/2023 | Eon - electric                    | Electricity DD                    | 156.79            |
| 27/11/2023 | New Room hire                     | BACS to Pilton methodist church   | 20.00             |
| 28/11/2023 | Wreath for RBL                    | Cheque                            | 25.00             |
| 29/11/2023 | RJ House                          | Electrical works at Hall - LA4432 | 783.13            |
| 01/12/2023 | Water2business                    |                                   | 1177962901 270.30 |
| 14/12/2023 | Downside accounting services      | Audit                             | 50.00             |
| 14/12/2023 | Jet set socials                   | Dec website                       | 11.25             |
| 15/12/2023 | Trustee Reimbursment              | door fixtures                     | 79.56             |
| 22/12/2023 | Eon - electric                    | Electric DD                       | 173.03            |
| 01/01/2024 | Jet set socials                   | Jan website                       | 30.00             |
| 04/01/2024 | Arba Developments                 | web hosting                       | 29.99             |
| 23/01/2024 | Eon - electric                    | Electric                          | 712.36            |
| 30/01/2024 | Arba Developments                 | Website                           | 158.40            |
| 19/02/2024 | Mendip handyman                   | Maintenance                       | 275.00            |
| 20/02/2024 | Carpentry works                   | door fittings -                   | 80.00             |
| 21/02/2024 | Eon - electric                    | Electric                          | 174.28            |
| 07/03/2024 | Trustee reimbursement             | Door fixings                      | 45.52             |
| 16/04/2024 | Primetec - dishwasher replacement | Maintenance                       | 2340.00           |
| 23/04/2024 | Brown and Brown Insurance         | Insurance                         | 3249.38           |
| 26/04/2024 | Jet set socials                   | Apr Website                       | 15.00             |
| 03/06/2024 | Water2business                    | water                             | 272.20            |
| 05/06/2024 | Mendip handyman                   | Window works                      | 5000.00           |
| 05/06/2024 | Dan Burnett                       | Carpentry + repairs               | 1050.00           |
| 05/06/2024 | Rich Young                        | Window works                      | 5220.00           |
| 12/06/2024 | Stannanh service                  | lift repairs                      | 528.34            |
| 03/07/2024 | Advertising                       | club tender advertisement         | 360.00            |
| 16/08/2024 | Llyod Fleming - plumbing          | Maintenance                       | 315.36            |
| 16/08/2024 | CJG fire protection               | Maintenance                       | 105.60            |
| 16/08/2024 | Jet set socials                   | Website                           | 41.25             |
| 28/08/2024 | CJG fire protection               | Maintenance                       | 187.20            |
| 20/09/2024 | Ian Hobbs Technical services      | Chiller replacements              | 3375.00           |
| 30/09/2024 | Mendip handyman                   | Decorating and carpentry          | 445.00            |
| 30/09/2024 | Jet set socials                   | Website                           | 30.00             |
|            |                                   |                                   | 25840.91          |