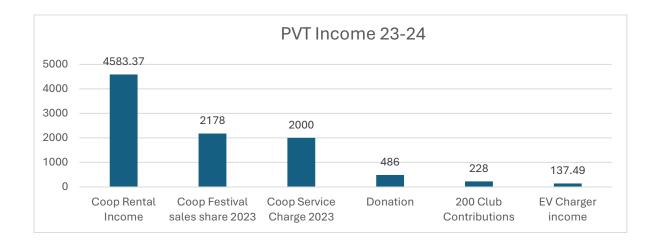

#### Income and Expenditure

The main contributors and costs are show below, full analysis is shown the appendices to the report.

## Appendix 2 – Pilton Village Trust Income FY 22-23

| Date       | Customer / Supplier                   | Category    | Value   |
|------------|---------------------------------------|-------------|---------|
| 03/10/2023 | City EV Income                        | EV Chargers | 137.49  |
| 30/10/2023 | 200 club member                       | 200 Club    | 10.00   |
| 31/10/2023 | CG Property - COOP rental             | Rent        | 416.67  |
| 29/11/2023 | 200 club member                       | 200 Club    | 10.00   |
| 01/12/2023 | CG Property - COOP rental             | Rent        | 416.67  |
| 13/12/2023 | 2023 service charge coop              |             | 2000.00 |
| 28/12/2023 | CG Property - COOP rental             | Rent        | 416.67  |
| 12/01/2024 | 2023 fesitval coop sales contribution |             | 2178.00 |
| 30/01/2024 | 200 club member                       | 200 club    | 120     |
| 01/02/2024 | CG Property - COOP rental             | Rent        | 416.67  |
| 02/02/2024 | 200 club member                       | 200 Club    | £48.00  |
| 07/02/2024 | 200 club member                       | 200 Club    | £24.00  |
| 01/03/2024 | CG Property - COOP rental             | Rent        | 416.67  |
| 28/03/2024 | CG Property - COOP rental             | Rent        | 416.67  |
|            |                                       |             |         |
| 01/05/2024 | CG Property - COOP rental             | Rent        | 416.67  |
| 07/05/2024 | 200 club member                       | 200 Club    | £16.00  |
| 16/05/2024 | Fundraising Donation - TERRY MOULDER  | Donations   | £486.00 |
| 31/05/2024 | CG Property - COOP rental             | Rent        | £416.67 |
| 01/07/2024 | CG Property - COOP rental             | Rent        | £416.67 |
| 01/08/2024 | CG Property - COOP rental             | Rent        | £416.67 |
| 30/08/2024 | CG Property - COOP rental             | Rent        | £416.67 |
|            |                                       |             | 9612.86 |